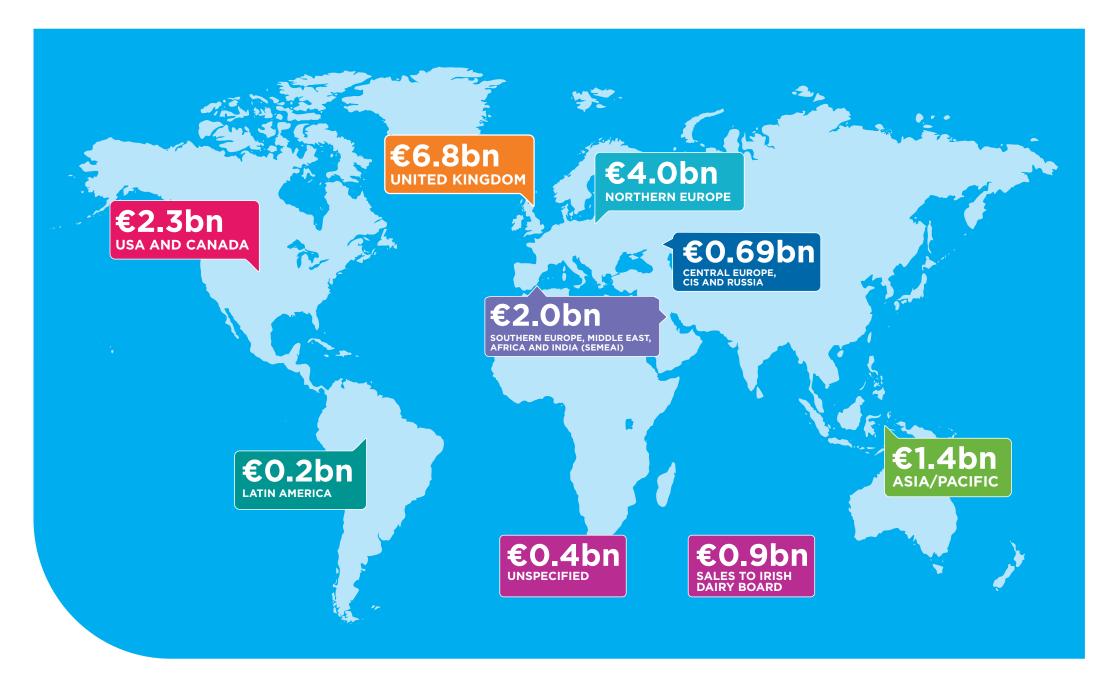

## ENTERPRISE IRELAND - RESULTS SUMMARY 2014 CLIENT EXPORTS



EMPLOYED IN ENTERPRISE IRELAND CLIENT COMPANIES AT THE END OF 2014



23,870



VALUE OF EXPORTS BY CLIENT COMPANIES IN 2014 €18.6bn

**EXPORT GROWTH BY SECTOR IN 2014** 



19%
SOFTWARE & PUBLIC SECTOR



11%
LIFESCIENCES & INDUSTRY €3,007m



€1,305m

14%

CONSTRUCTION
AND CONSUMER
€2.349m



INTERNATIONALLY
TRADED SERVICES
€1,687m



8% FOOD AND BEVERAGE €10.286m

GROWTH FOR TOTAL CLIENT BASE + 10%



927

CLIENT COMPANIES ENGAGED IN SIGNIFICANT R&D PROJECTS OF ABOVE €100K SPEND PER ANNUM



140

CLIENT COMPANIES ENGAGED
IN SUBSTANTIAL R&D PROJECTS
OF ABOVE €1M SPEND PER ANNUM



€94m

OUR INVESTMENT IN COMMERCIALISING RESEARCH AND COLLABORATIVE R&D FOR INDUSTRY

**ீ**€1.4bn

COMBINED FUND SIZE OF FUNDS ESTABLISHED UNDER THE SEED AND VENTURE CAPITAL SCHEMES €77m

ENTERPRISE IRELAND'S